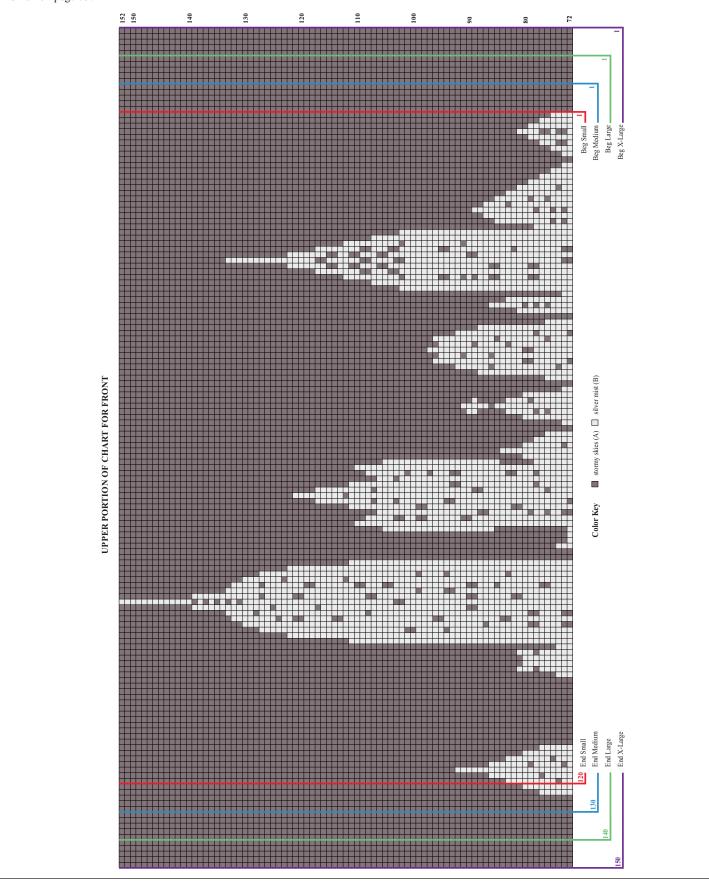

## **18** SKYLINE SWEATER

Standard fitting, short-sleeved pullover with intarsia New York skyline motif on front. Sized for Small, Medium, Large and X-Large and shown in size Small on page 73.