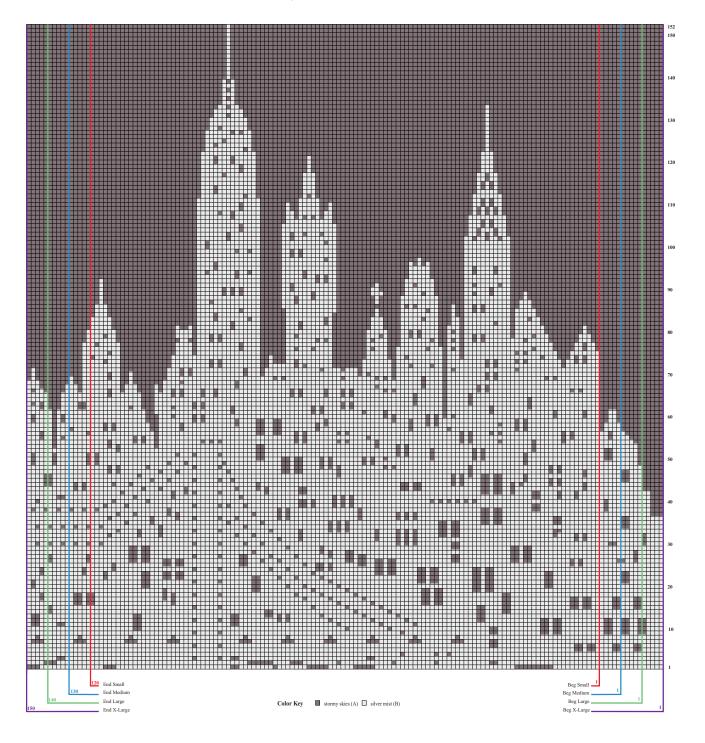

## **18** SKYLINE SWEATER

Standard fitting, short-sleeved pullover with intarsia New York skyline motif on front. Sized for Small, Medium, Large and X-Large and shown in size Small on page 73.

## Full Skyline Sweater Chart