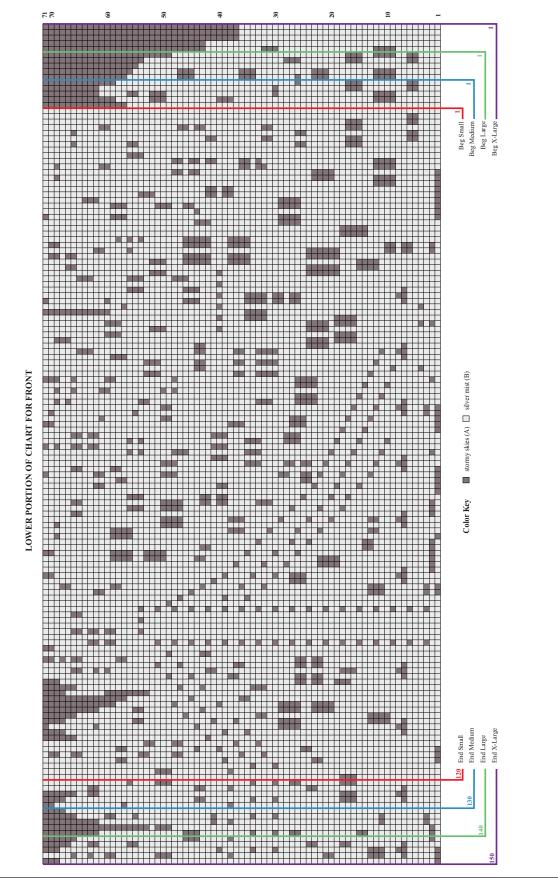

## **18** SKYLINE SWEATER

Standard fitting, short-sleeved pullover with intarsia New York skyline motif on front. Sized for Small, Medium, Large and X-Large and shown in size Small on page 73.