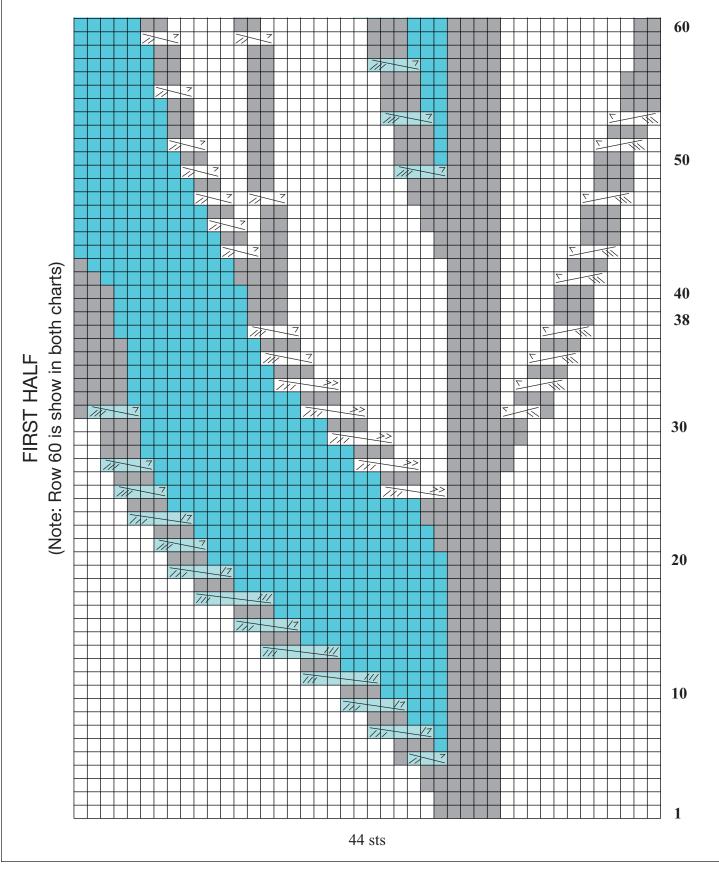

## **15** LEAF MOTIF PULLOVER

Loose-fitting pullover with knit-in traveling leaf motifs on the center front. Sized for X-Small, Small, Medium, Large, X-Large, XX-Large. Shown in size Small on page 62.

## **Stitch Key**

- ☐ P on RS, k on WS
- K on RS, p on WS
- Seed st
- Slip 1 st to cn and hold to back, k2, p1 from cn.
- Slip 2 sts to cn and hold to front, p1, k2 from cn.
- Slip 2 sts to cn and hold to front, p1 (or k1 to cont seed st), k2 from cn.
- Slip 1 st to cn and hold to back, k3, p1 from cn.
- Slip 3 sts to cn and hold to front, p1, k3 from cn.
- Slip 3 sts to cn and hold to front, p1 (or k1 to cont seed st), k3 from cn.
- LPC Slip 3 sts to cn and hold to front, p2, k3 from cn.
- Slip 3 sts to cn and hold to front, p1, k1 (or k1, p1 to cont seed st), k3 from cn.
- Slip 3 sts to cn and hold to front, p1, k1, p1 (or k1, p1, k1 to cont seed st), k3 from cn.