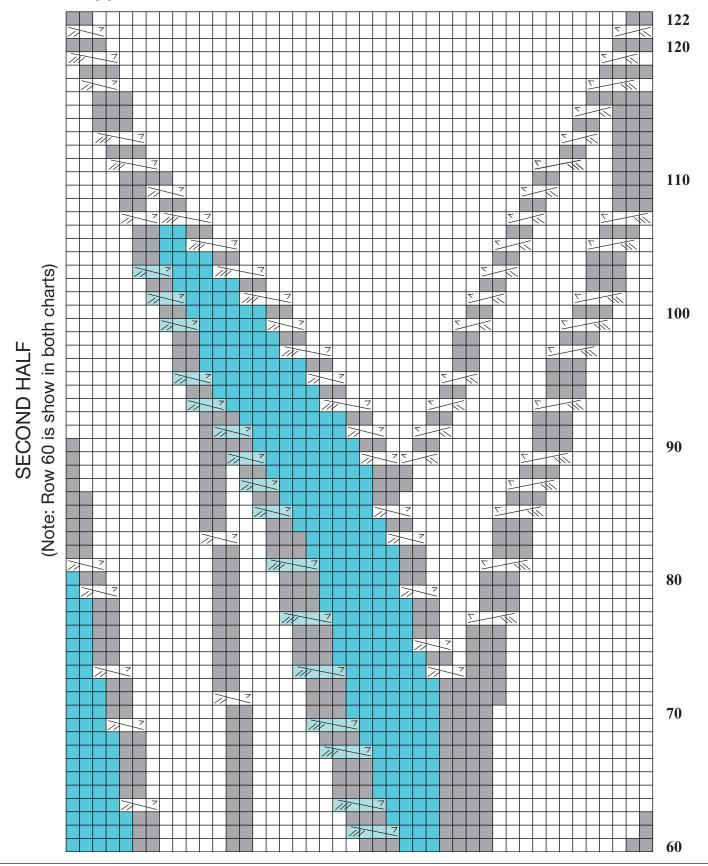

## **15** LEAF MOTIF PULLOVER

Loose-fitting pullover with knit-in traveling leaf motifs on the center front. Sized for X-Small, Small, Medium, Large, X-Large, XX-Large. Shown in size Small on page 62.

## **Stitch Key**

- ☐ P on RS, k on WS
- K on RS, p on WS
- Seed st
- Slip 1 st to cn and hold to back, k2, p1 from cn.
- Slip 2 sts to cn and hold to front, p1, k2 from cn.
- Slip 2 sts to cn and hold to front, p1 (or k1 to cont seed st), k2 from cn.
- Slip 1 st to cn and hold to back, k3, p1 from cn.
- Slip 3 sts to cn and hold to front, p1, k3 from cn.
- Slip 3 sts to cn and hold to front, p1 (or k1 to cont seed st), k3 from cn.
- LPC Slip 3 sts to cn and hold to front, p2, k3 from cn.
- Slip 3 sts to cn and hold to front, p1, k1 (or k1, p1 to cont seed st), k3 from cn.
- Slip 3 sts to cn and hold to front, p1, k1, p1 (or k1, p1, k1 to cont seed st), k3 from cn.