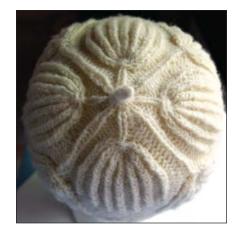

As seen in VK Holiday 2008, beginning on page 34.

## **EXPANDED 7-RIB SHELL HAT CHART**

| 29 sts                                                                                             |               |                                                              |
|----------------------------------------------------------------------------------------------------|---------------|--------------------------------------------------------------|
|                                                                                                    |               | 28                                                           |
|                                                                                                    |               |                                                              |
|                                                                                                    |               |                                                              |
| $ \land \land$ |               | $    \circ$ $   \checkmark$ $\checkmark$ $\checkmark$ 25     |
|                                                                                                    |               |                                                              |
|                                                                                                    |               |                                                              |
|                                                                                                    |               |                                                              |
|                                                                                                    | - <u> </u>    | - δ Υ 21                                                     |
|                                                                                                    |               |                                                              |
|                                                                                                    |               | <u>1</u> <u></u> <u>1</u> <u><u>4</u> <u>4</u> <u>19</u></u> |
|                                                                                                    |               |                                                              |
|                                                                                                    |               |                                                              |
|                                                                                                    |               |                                                              |
|                                                                                                    |               |                                                              |
|                                                                                                    |               | 113                                                          |
|                                                                                                    |               |                                                              |
|                                                                                                    | ४             |                                                              |
|                                                                                                    |               |                                                              |
|                                                                                                    | - 0 1         | 9                                                            |
|                                                                                                    |               |                                                              |
|                                                                                                    |               | · · · · - · · · · · 7                                        |
|                                                                                                    |               |                                                              |
|                                                                                                    |               | $\leq \leq  \gamma   \overline{\gamma}  = 5$                 |
|                                                                                                    |               |                                                              |
|                                                                                                    |               |                                                              |
|                                                                                                    |               |                                                              |
|                                                                                                    |               |                                                              |
|                                                                                                    | 29 sts        |                                                              |
| Stitch Key                                                                                         |               |                                                              |
| · ·                                                                                                |               |                                                              |
| 🗌 knit 🍸 p into front & 🖸                                                                          | M1 🖌 k2tog    | 3-st dec                                                     |
| back of st                                                                                         |               |                                                              |
| purl Dack of st                                                                                    | 🖆 p2tog 🔁 ssk | 6-st decrease                                                |
| no stitch                                                                                          |               | (see pattern note on page 34)                                |