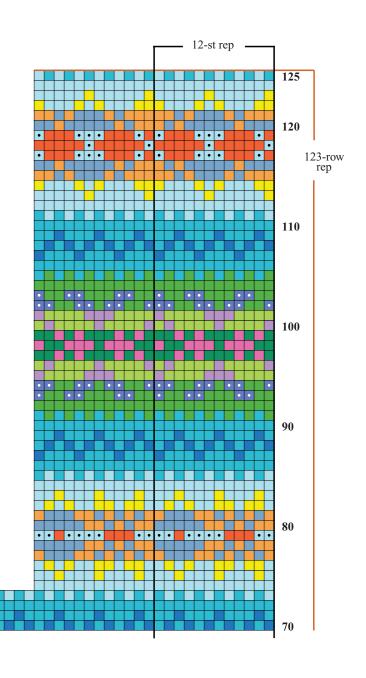

## **5** FAIR ISLE TUNIC

In Fall 2010, standard-fitting cap sleeve A-line tunic in multiple Fair Isle band patterns. Sized for Small, Medium, Large, X-Large and shown in size Small on page 76.

© SoHo Publishing Company 2010. All rights reserved. Individual, non-commercial use only. Sale, any other commercial use and any reproduction, publication or distribution prohibited.