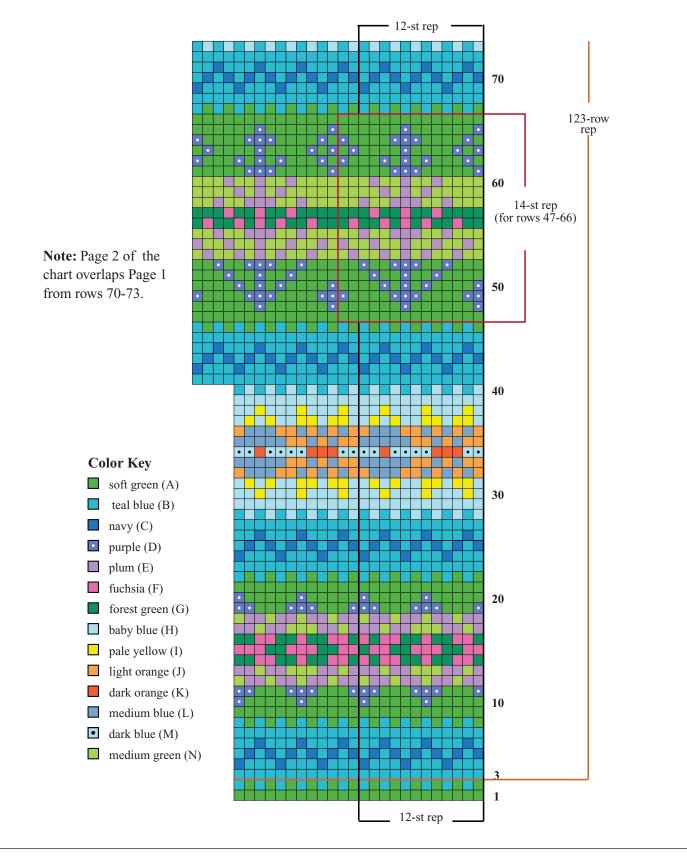

## **5** FAIR ISLE TUNIC

In Fall 2010, standard-fitting cap sleeve A-line tunic in multiple Fair Isle band patterns. Sized for Small, Medium, Large, X-Large and shown in size Small on page 76.

© SoHo Publishing Company 2010. All rights reserved. Individual, non-commercial use only. Sale, any other commercial use and any reproduction, publication or distribution prohibited.