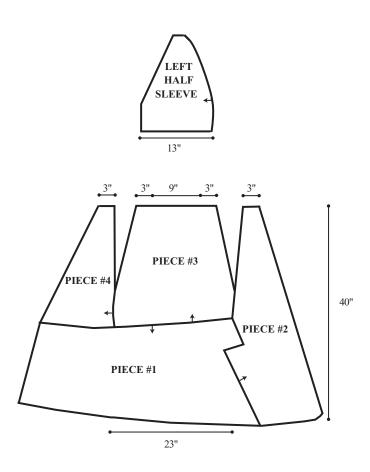

# **FINISHING**

Do not block pieces. Follow diagram and note direction of knitting for each piece, seam tog piece 1 and piece 2. Pin cast-on edge of piece 3 to cast-on edge of piece 1, then side edge of piece 4 to cast-on edge of piece 1. Seam in place. Sew shoulder seams.

Sew cast-on edges of one right half of sleeve and one left half of sleeve tog for top of sleeve. Place top of sleeve seam at shoulder seam. Sew sleeves in place between pieces 2 and 3, and between pieces 3 and 4. Sew bound-off edges of left and right half of sleeve tog for underarm seam, for side seams, sew rem edges of pieces 2 and 3 tog, then pieces 3 and 4 tog.

Place center of shorter side edge of collar at center of back neck (piece 3) with bound-off

edge on the left. Sew in place along back neck and front edges, with seams on RS of coat. Sew shorter side edge of Lower left collar point to bound-off edge of collar and along left front (piece 4), ending at piece 1. Sew Lower right collar point to right front and collar in same manner. \*

# **SLEEVES**

**Note** Each sleeve is made in 2 pieces, with the right halves worked with the knits and purls in reverse.

#### **LEFT HALF** (make 2)

With MC, beg at the center edge, cast on 43 sts. **Row 1 (WS)** P21, turn, sl 1, knit to end.

Row 2 P22, turn, sl 1, pick up CC, purl to end. Row 3 K25, turn, sl 1, p to end.

# **RIGHT HALF** (make 2)

With MC cast on as for left half.

Row 1 (RS) K21, turn, sl 1, purl to end.

Row 2 K22, turn, sl 1, pick up CC, knit to end.

Row 3 P25, turn, sl 1, k to end.

Row 4 Drop CC, k28, turn, sl 1, p to end.