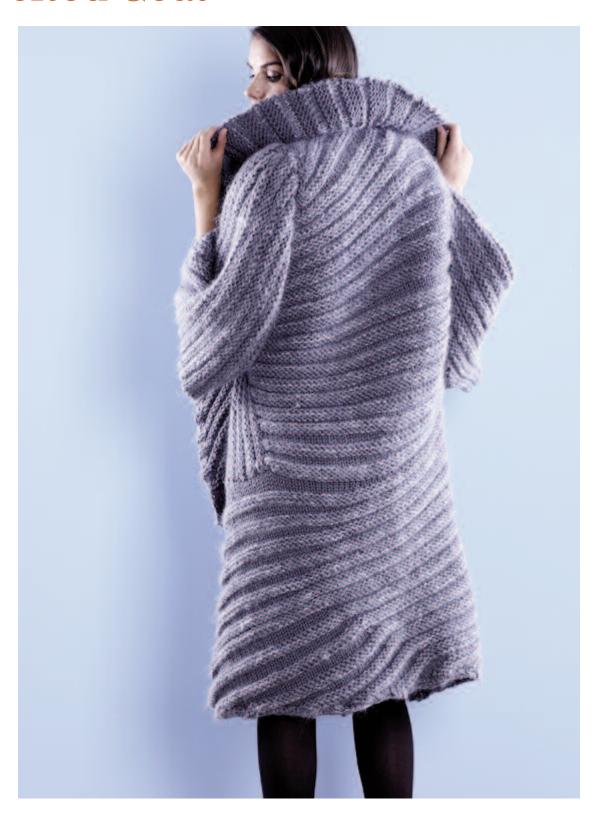

# **Welted Coat**

# **Welted Coat**

Design by Irina Shabayeva

Continued from instructions on page 113.

#### **NOTES**

- 1) The "welts" referred to in the instructions are the raised St st segments that show on the RS of the fabric and are worked with 1 strand of A and B held tog. The recessed segments are the plain St st sections that are worked in A only.
- 2) Make the collar first to best determine the ridge pat gauge. The outer, or "fanned out" segment of the collar, unstretched, reflects the st and row gauge.

Place center of shorter side edge of collar at center of back neck (piece 3) with bound-off

edge on the left. Sew in place along back neck and front edges, with seams on RS of coat. Sew shorter side edge of Lower left collar point to bound-off edge of collar and along left front (piece 4), ending at piece 1. Sew Lower right collar point to right front and collar in same manner. \*