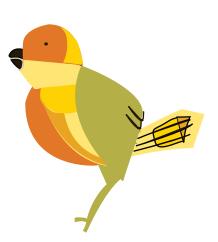

### Goldfinch

- 310 beak, french knot for eye, detail on wing and tail
- 725 tail, detail on chin and chest
- 733 wing, leg
- 741 detail on belly and tail
- 744 detail on head and chest
- 762 detail on beak
- 970 belly, top of head