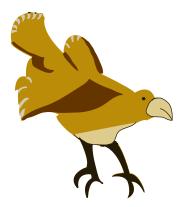

### Wren

- 310 legs, detail on beak, french knot for eye
- 611 back and wings
- 676 belly and beak
- 739 detail wings and tail
- 938 detail on wing

Over-the-knee socks with intarsia tree design and embroidered bird and leaf details. Sized for one size fits most. Shown on page 79.