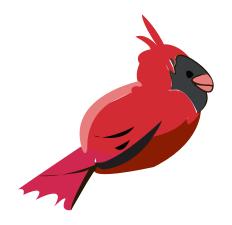

### Cardinal

310 face, detail on wing, tail

351 beak and back

606 body and head

814 belly

**817** tail