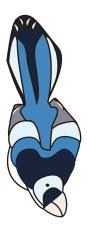

### Blue Jay

blanc beak, detail on tail and wings

318 detail on wings

762 detail on face, wings, tail

823 detail on face, body and tail

826 detail on body and tail

Over-the-knee socks with intarsia tree design and embroidered bird and leaf details. Sized for one size fits most. Shown on page 79.