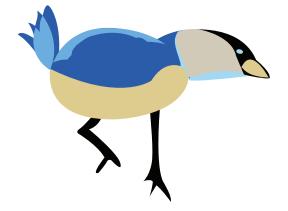

### Blue Jay

blanc beak, detail on tail and wings

318 detail on wings

762 detail on face, wings, tail

823 detail on face, body and tail

826 detail on body and tail

Over-the-knee socks with intarsia tree design and embroidered bird and leaf details. Sized for one size fits most. Shown on page 79.